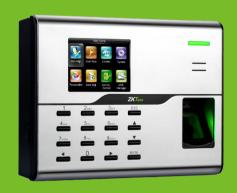

## **UA860**

# Fingerprint Time & Attendance and Access Control Terminal

UA860 is a 2.8-inch color screen biometric terminal for Time & Attendance, and Access Control (primary) applications. It adopts Z-ID fingerprint collector for excellent recognition and internal WiFi for convenient communication. Users can manage data via TCP/IP, WiFi, and USB host port for data up/download to avoid the risk of accidental deletion. Besides, optional ADMS can achieve remote data management with our ZKTime. Net 3.0.

#### **Features**

- **Wi-Fi:** WiFi module is integrated. It is working on the 2.4G radio band, and meet the IEEE 802.11b/g standards.
- **USB:** Support USB host connection to achieve data backup and management while the device is standalone.
- ADMS: Optional for devices worldwide using. Solve the device's capacity limitation through networking via HTTP sever. Mondial devices can be connected and upload & backup data automatically. This is helpful for devices managing and monitoring.
- **Z-ID:** Using Z-ID Fingerprint Collector for excellent recognition rate. Dry, moist, or rough fingerprints can work well.