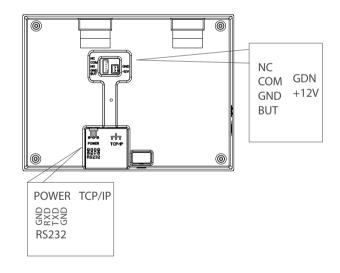

|
| Power Supply             | DC 12V/1.5A                                                                                                                                                  |
| Dimension                | 185 * 137 * 38.2mm (LxWxT)                                                                                                                                   |
| Operating Temp.          | 0 °C - 45 °C                                                                                                                                                 |
| Operating Humidity       | 20% - 80%                                                                                                                                                    |

### Configuration



#### Interface



#### What's in the Box





Screws and Holders





Power Adapter

V3.1 05/09/2023