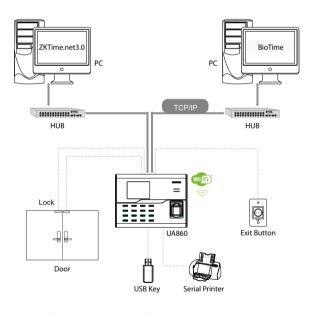

### Configuration

#### **Specifications**

| User Capacity            | 3,000                                                                                                                                                        |
|--------------------------|--------------------------------------------------------------------------------------------------------------------------------------------------------------|
| Fingerprint Capacity     | 3,000                                                                                                                                                        |
| Card Capacity            | 3,000                                                                                                                                                        |
| Record Capacity          | 50,000                                                                                                                                                       |
| Display                  | 2.8" color screen                                                                                                                                            |
| Communication            | TCP/IP, WiFi, USB-host                                                                                                                                       |
| Standard Functions       | 14-digit User ID, T9 Input, SMS, DST, Self-Service Query, Automatic Status<br>Switch, Schedule Bell, Workcode, Multiple Verify Modes, RS232 External Printer |
| Optional Functions       | IC/ID, Webserver, ADMS, Backup Battery, Z-ID Fingerprint Collector                                                                                           |
| Access Control Interface | 3rd Party Electirc Lock, Exit Button                                                                                                                         |
| Software                 | ZKTime.Net 3.0, ZKBio Time                                                                                                                                   |
| Power Supply             | DC 12V/1.5A                                                                                                                                                  |
| Dimension                | 185 * 137 * 38.2mm (LxWxT)                                                                                                                                   |
| Operating Temp.          | 0 °C - 45 °C                                                                                                                                                 |
| Operating Humidity       | 20% - 80%                                                                                                                                                    |