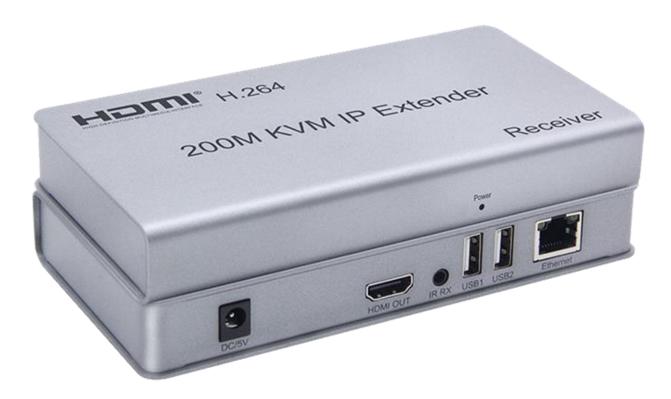

## Introduction

HDMI 200M Extender over IP is based on TCP/IP standard. It transmits your HD display with the high resolution up to 200 meters away from your DVD or computer source by using one CAT5e/6 cable

## **Features**

Support HDMI 1.3

Support point-to-point mode, one point-to-multi point mode and cascade connection mode

Ethernet standard 802.3

Support IR remote control

Support USB mouse and keyboard extension

The design of pure hardware, plug and play, no need for